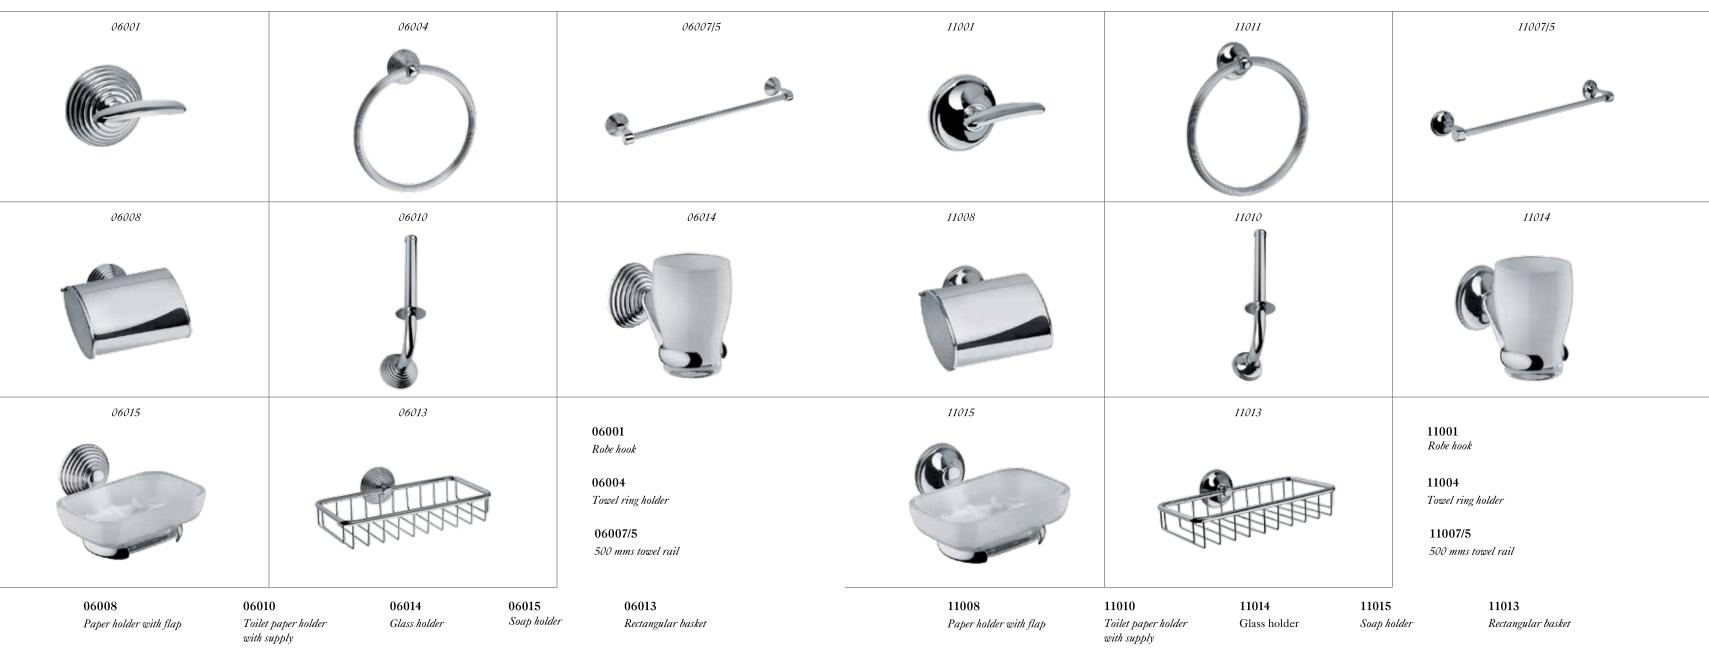

# SHOWER & COMPLEMENTS

Brass shower set with water supply elbow with orientable bracket, single function handshower and 150 mms double interlock hose, 1/2" FF conical

Brass shower set with water supply elbow with orientable bracket, single function handshower and 1500 mms double interlock hose, 1/2" FF conical