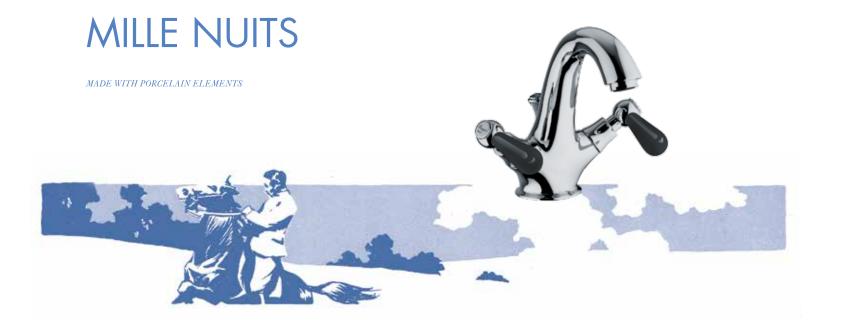

#### Accessories to combine with AXEL, OXFORD LUX, COCO, CAPRI, MILLE NUITS & ZENITH collection