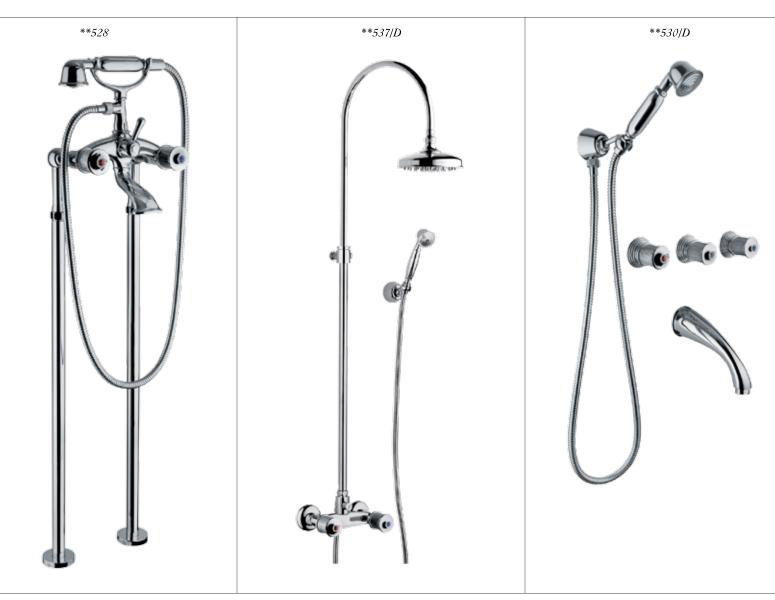

### ACCESSORIES

\*\*528 External bath and shower mixer to the floor with shower set

\*\*537/D External shower mixer with tube, shower head and shower set duplex

60000

\*\*530/D Built-in bath and shower mixer with duplex shower set