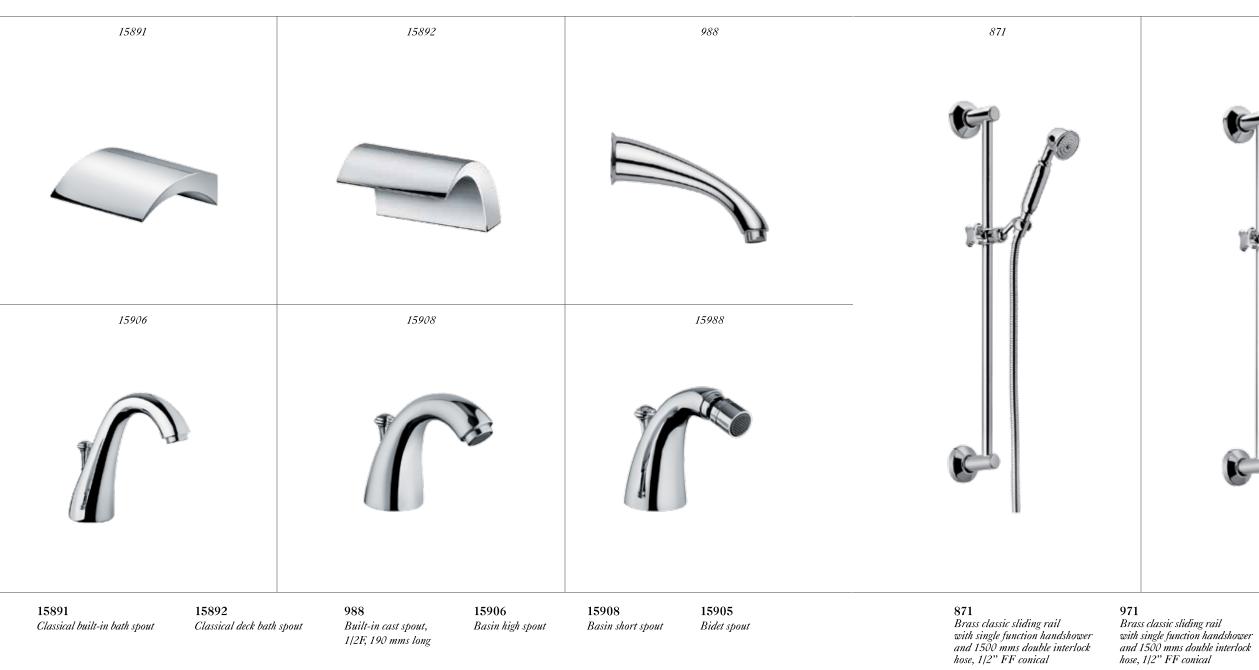

# SHOWER & COMPLEMENTS

Brass shower set with water supply elbow with orientable bracket, single function handshower and 150 mms double interlock hose, 1/2" FF conical

Brass shower set with water supply elbow with orientable bracket, single function handshower and 1500 mms double interlock hose, 1/2" FF conical