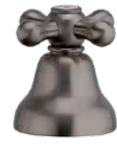

#### **BR - BRONZE**

Galvanic finiture obtained by a manual brushing that evidences the dark and clear metallic reflections, covered then by a transparent varnish. This finiture it is the best for the classic collections.