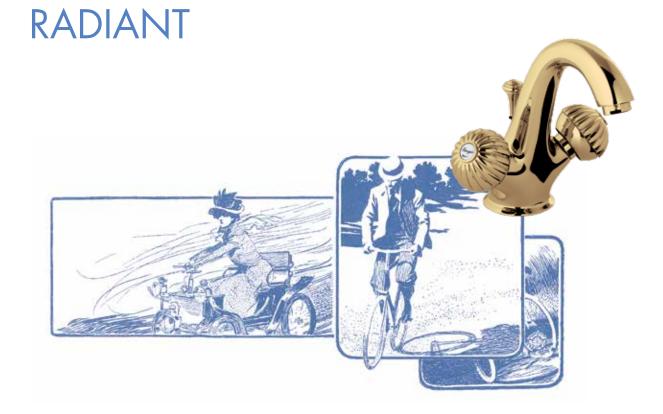

both in the art and in the architecture, Italy has always enjoyed of a privileged window on the world of the creative disciplines. Sensibility, aesthetic taste and creativity start from here and they distinguish the products made in Italy.

Today Bongio, consolidated in the design product, supports and proposes the new project 'Classica by Bongio', which in its intentions recalls a traditional taste and evokes products of high quality and nobility of the beginning of the 20th century.

> Sure to stimulate your imagination in the choice of a new range, always in respect of the quality standard of Bongio company, we invite you to look into the windows of this catalogue..











MADE WITH SWAROVSKI<sup>®</sup> ELEMENTS



















MADE WITH MURANO<sup>®</sup> ELEMENTS































GALLERIA VITTORIO EMANUELE - Milan - Italy











MADE WITH PORCELAIN ELEMENTS















MADE WITH PORCELAIN ELEMENTS



























AXEL















### COCÓ

MADE WITH PORCELAIN ELEMENTS











































MADE WITH SWAROVSKI<sup>®</sup> ELEMENTS

















### **OVERVIEW**



\*\*\* - Select suitable mixers from page nos. 52, 53 and 54.





\*\* - Select suitable designs from page nos. 50 and 51.



### ACCESSORIES

\*\*528 External bath and shower mixer to the floor with shower set

\*\*537/D External shower mixer with tube, shower head and shower set duplex

60000

\*\*530/D Built-in bath and shower mixer with duplex shower set





### **IMPERO**

60000



Accessories to combine with IMPERO collection

Accessori