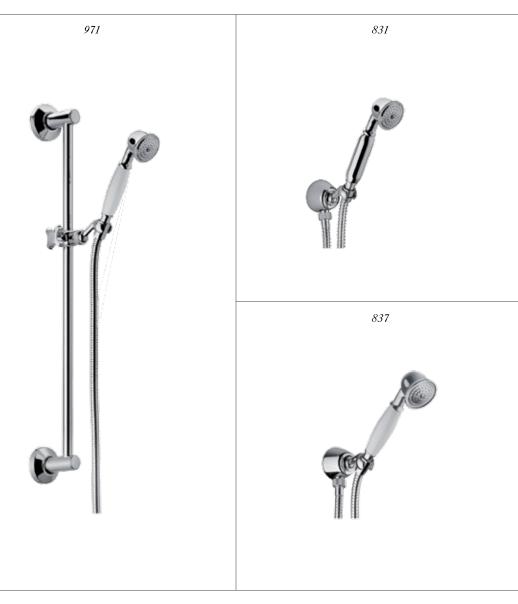

# SHOWER & COMPLEMENTS

Brass shower set with water supply elbow with orientable bracket, single function handshower and 150 mms double interlock hose, 1/2" FF conical

Brass shower set with water supply elbow with orientable bracket, single function handshower and 1500 mms double interlock hose, 1/2" FF conical