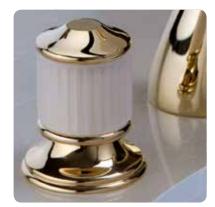

### COCÓ

MADE WITH PORCELAIN ELEMENTS

MADE WITH SWAROVSKI<sup>®</sup> ELEMENTS

#### Accessories to combine with AXEL, OXFORD LUX, COCO, CAPRI, MILLE NUITS & ZENITH collection