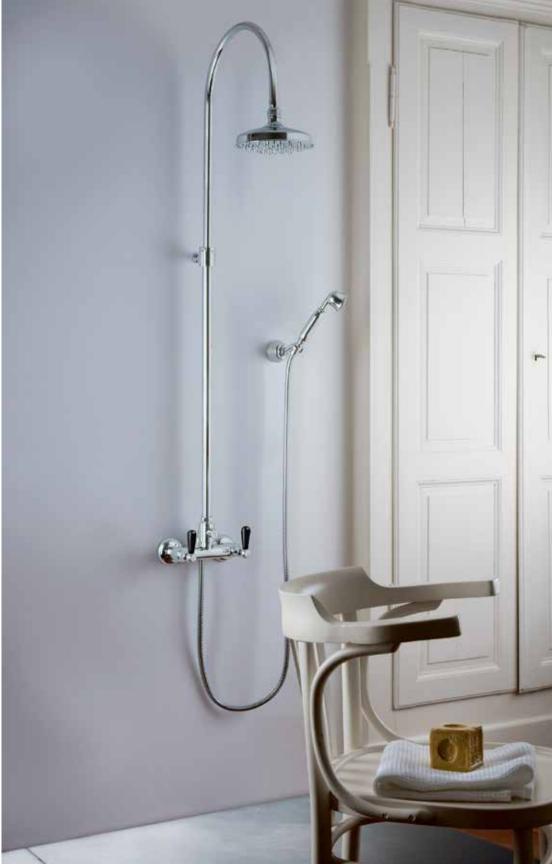

# SHOWER & COMPLEMENTS

Brass shower set with water supply elbow with orientable bracket, single function handshower and 150 mms double interlock hose, 1/2" FF conical

Brass shower set with water supply elbow with orientable bracket, single function handshower and 1500 mms double interlock hose, 1/2" FF conical