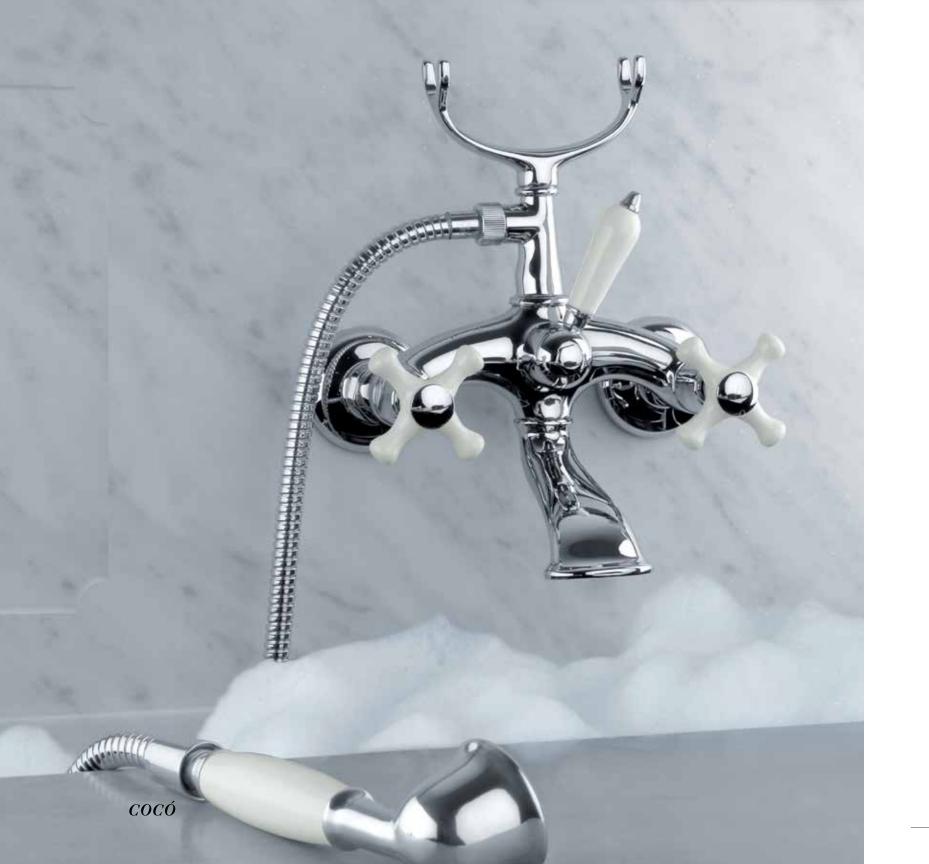

### COCÓ

MADE WITH PORCELAIN ELEMENTS

MADE WITH SWAROVSKI<sup>®</sup> ELEMENTS