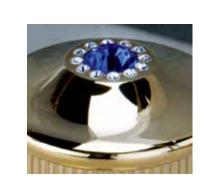

### COCÓ

MADE WITH PORCELAIN ELEMENTS

MADE WITH SWAROVSKI<sup>®</sup> ELEMENTS