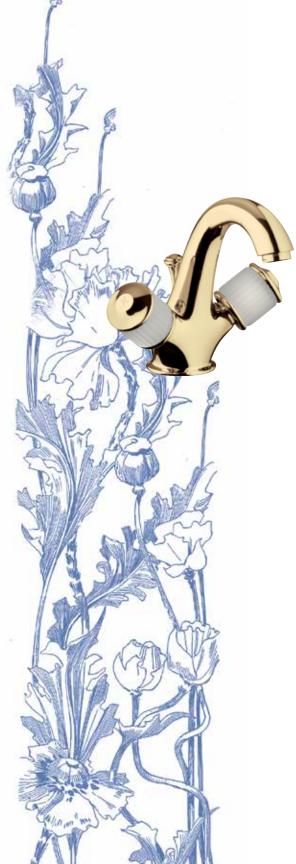

# SHOWER & COMPLEMENTS

Brass shower set with water supply elbow with orientable bracket, single function handshower and 150 mms double interlock hose, 1/2" FF conical

Brass shower set with water supply elbow with orientable bracket, single function handshower and 1500 mms double interlock hose, 1/2" FF conical