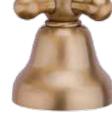

#### **BR - BRONZE**

Galvanic finiture obtained by a manual brushing that evidences the dark and clear metallic reflections, covered then by a transparent varnish. This finiture it is the best for the classic collections.