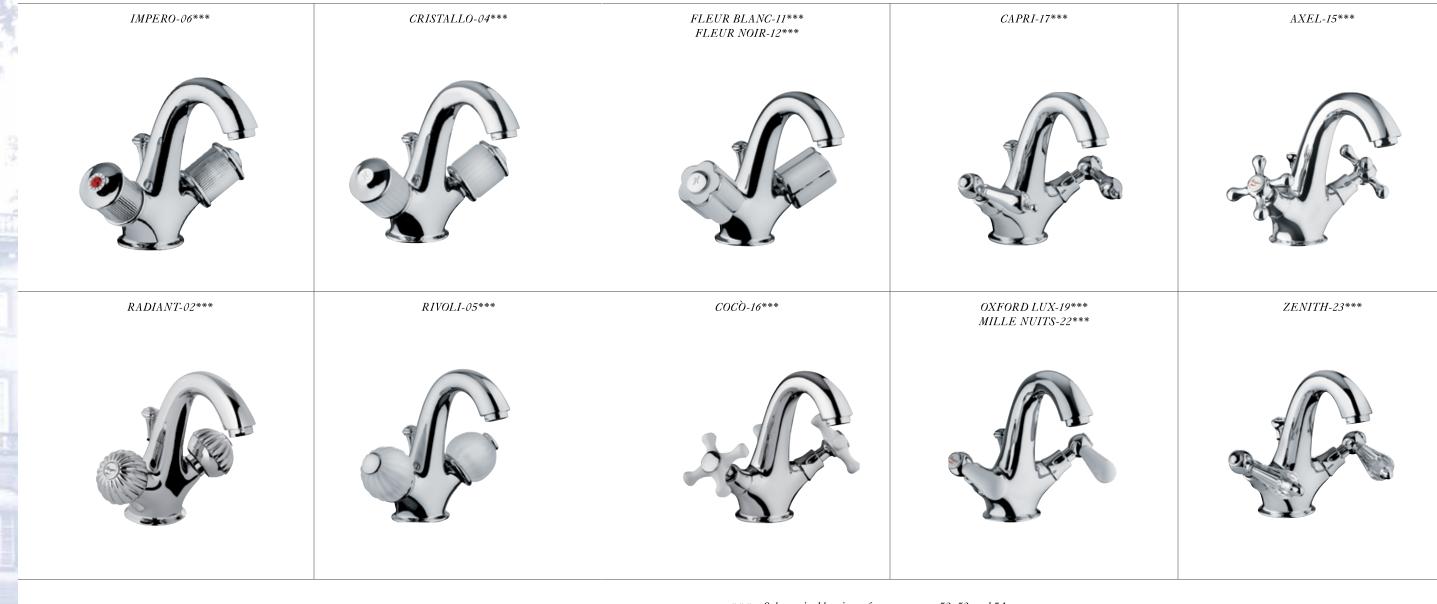

### **OVERVIEW**

\*\*\* - Select suitable mixers from page nos. 52, 53 and 54.

\*\* - Select suitable designs from page nos. 50 and 51.

### **IMPERO**

60000

Accessories to combine with IMPERO collection

Accessories to combine with CRISTALLO, FLEUR BLANC & FLEUR NOIR collection

### FLEUR

### RADIANT

60000

Accessories to combine with RADIANT & RIVOLI collection

#### Accessories to combine with AXEL, OXFORD LUX, COCO, CAPRI, MILLE NUITS & ZENITH collection