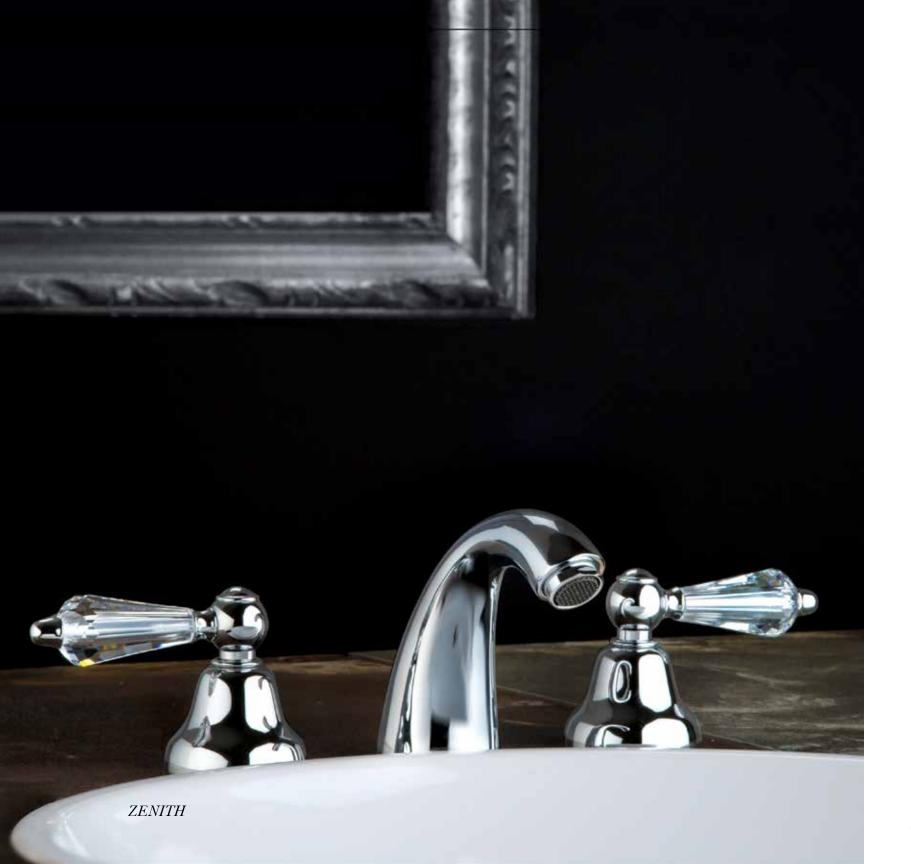

### COCÓ

MADE WITH PORCELAIN ELEMENTS

MADE WITH SWAROVSKI<sup>®</sup> ELEMENTS