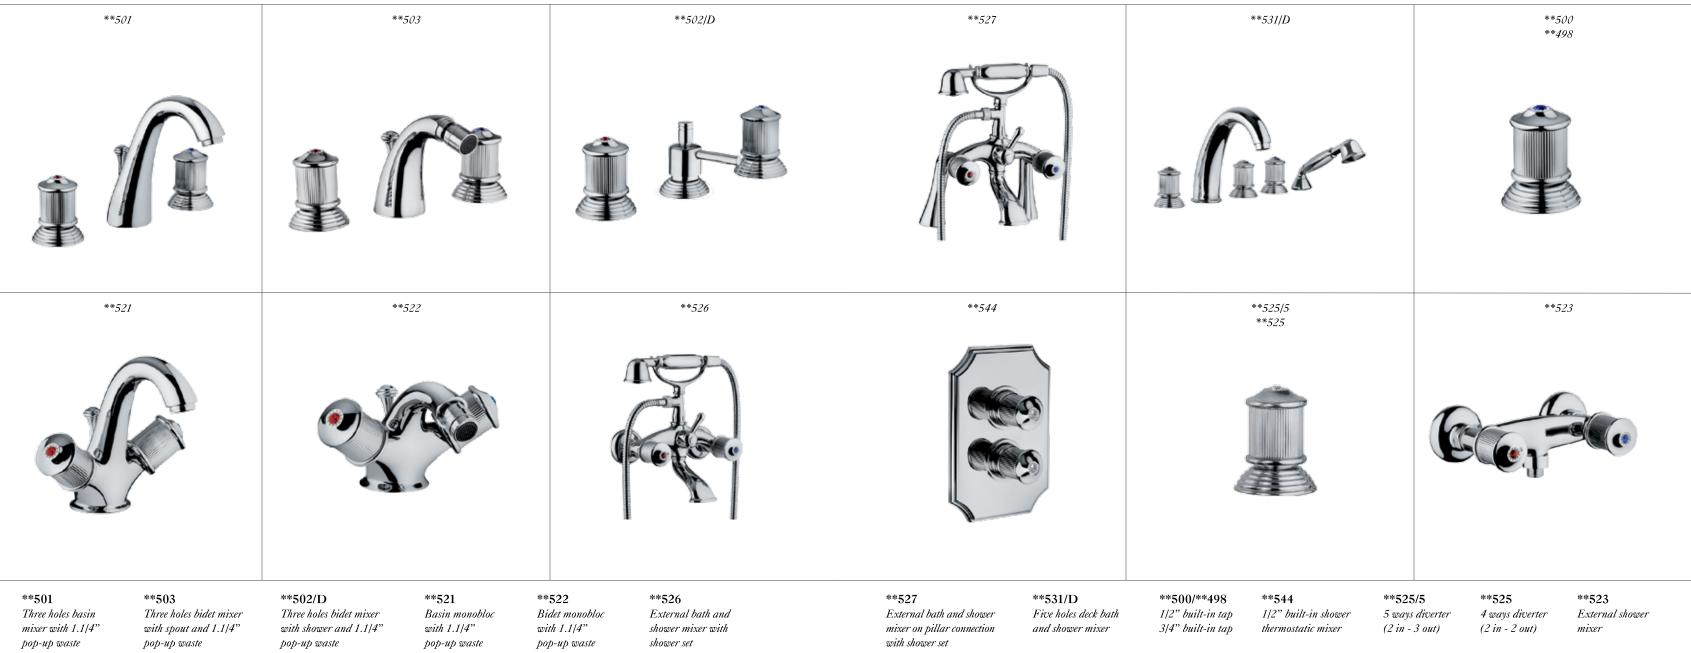

### **OVERVIEW**

\*\*\* - Select suitable mixers from page nos. 52, 53 and 54.

\*\* - Select suitable designs from page nos. 50 and 51.